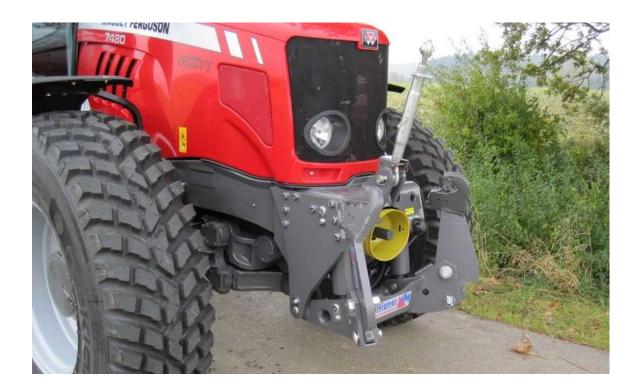

## <u>SERIES 7714 - 7726</u>

Front linkage: lifting force 42 kN Front PTO: 1000 r/min. clockwise rotation in driving direction Front PTO also fits for original MF-front linkage