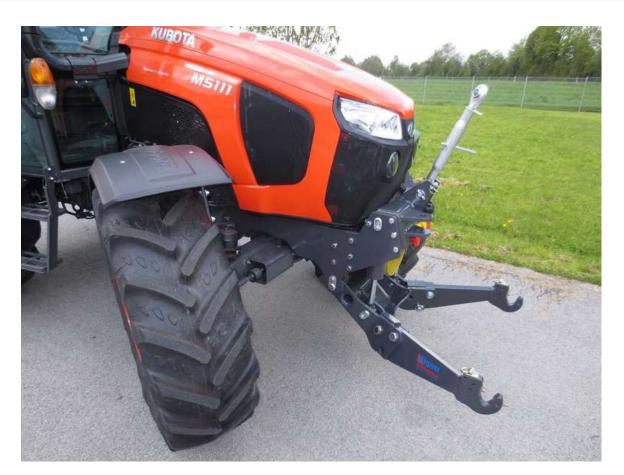

#### <u>SERIES M 5091 - 5111</u>

Front linkage: lifting force 30 kN Front PTO: 1000 r/min. clockwise rotation in driving direction