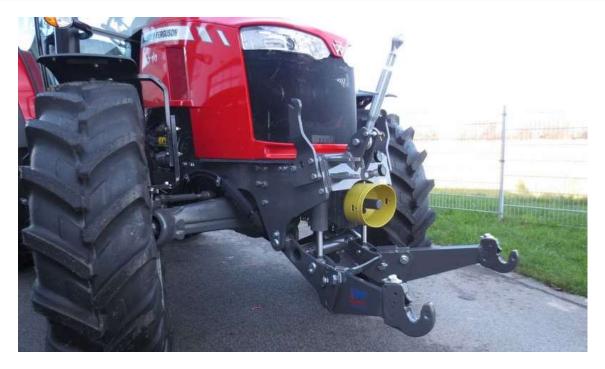

#### <u> SERIES 5410 – 5450</u>

Front linkage: lifting force 30 kN Front PTO: 1000 r/min. clockwise rotation in driving direction