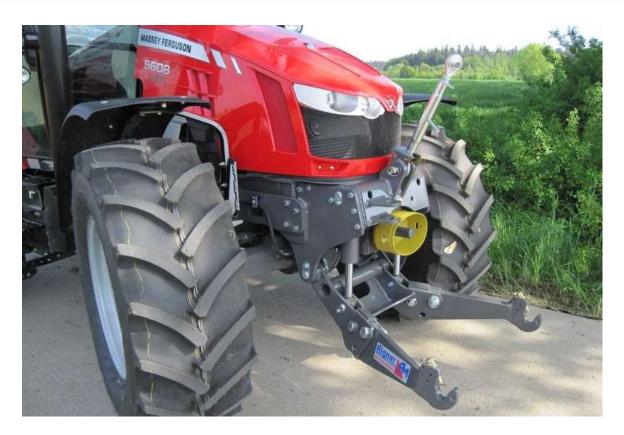

#### <u> SERIES 5608 - 5610</u>

**Front linkage:** lifting force 30 kN **Front PTO:** 1000 r/min. clockwise rotation in driving direction

<u>SERIES 7614 – 7624</u> Front linkage: lifting force 42 kN Front PTO: 1000 r/min. clockwise rotation in driving direction Front PTO also fits for original MF-front linkage