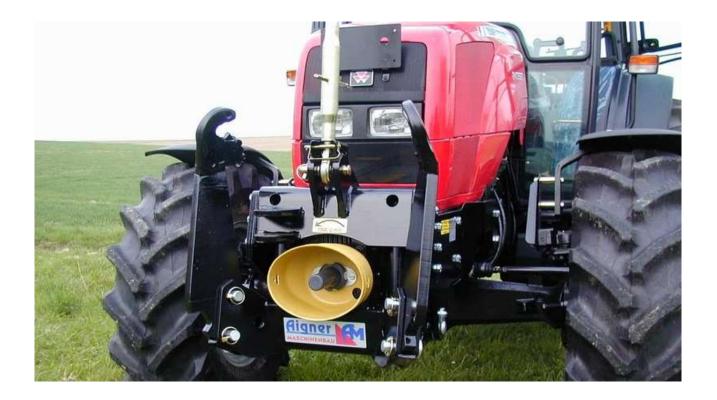

## <u>SERIES 5470 – 5480 & 6460 – 6470 TIER 3</u>

Front linkage: lifting force 42 kN

Front PTO: 1000 r/min. clockwise rotation in driving direction

<u>SERIES 5425 – 5460 & 6445 – 6455 TIER 3 – WITH STANDARD BONNET</u>