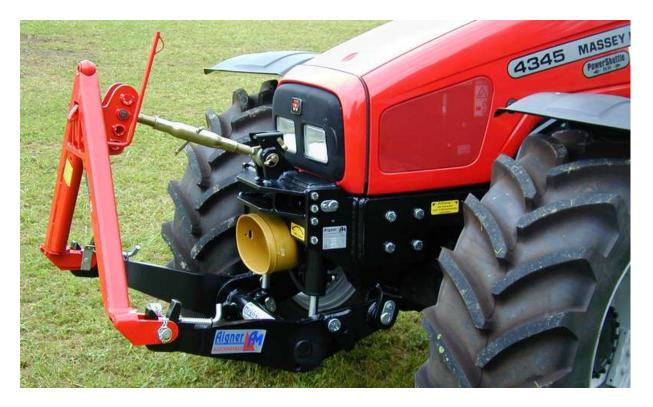

# <u>SERIES 4300 / 4200 & 6200 (4-CYLINDER)</u>

**Front linkage:** lifting force 27 kN **Front PTO:** 1000 r/min. clockwise rotation in driving direction