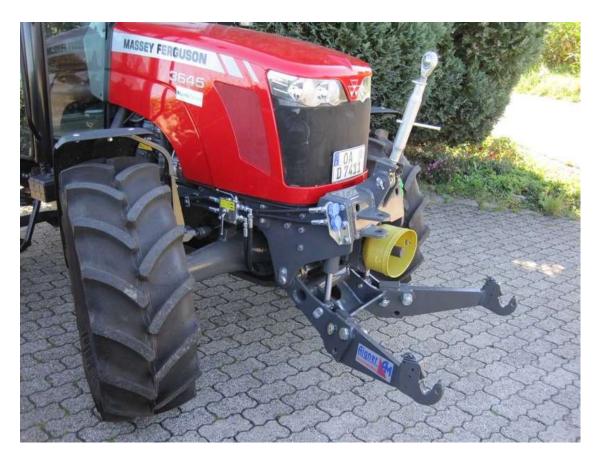

#### <u>SERIES 3600</u> Front linkage: lifting force 24 kN Front PTO: 1000 r/min. clockwise rotation in driving direction