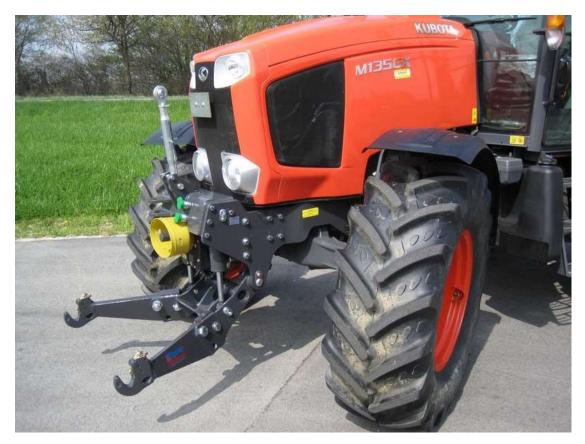

## <u>Series M 95 GX - M 135 GX (S) I - IV</u>

Front linkage: lifting force 30 kN Front PTO: 1000 r/min. clockwise rotation in driving direction