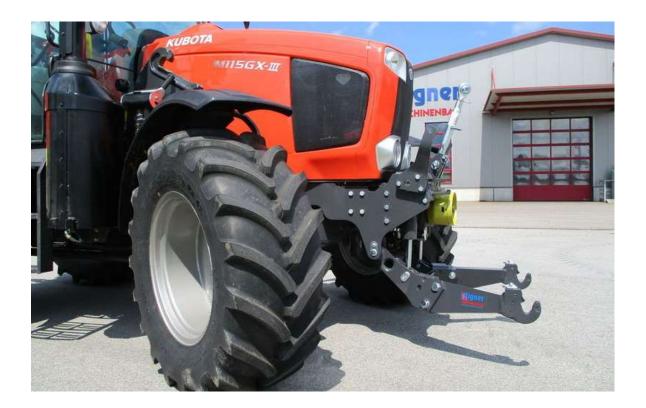

#### <u>M 95 GX III/IV - 135 GX III/IV</u> Front linkage: lifting force 30 kN Front PTO: 1000 r/min. clockwise rotation in driving direction