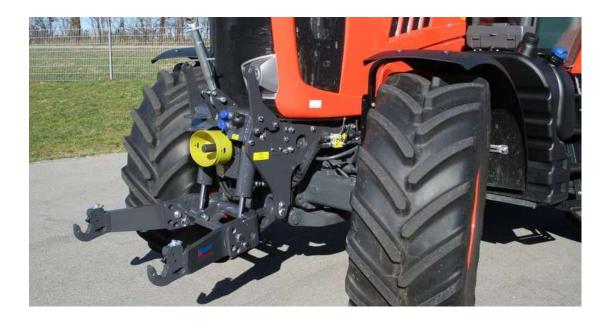

#### <u>SERIES M 4062 - M 4072</u>

**Front linkage:** lifting force 24 kN **Front PTO:** 1000 r/min. clockwise rotation in driving direction