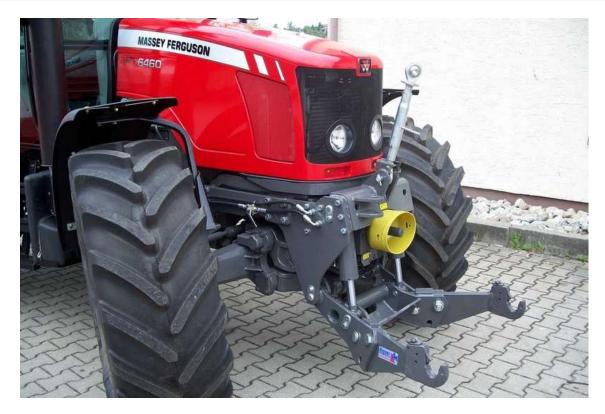

## <u>SERIES 5470 – 5480 & 6460 – 6470 TIER 3</u>

Front linkage: lifting force 42 kN

Front PTO: 1000 r/min. clockwise rotation in driving direction

<u>SERIES 5425 – 5460 & 6445 – 6455 TIER 3 – WITH STANDARD BONNET</u>