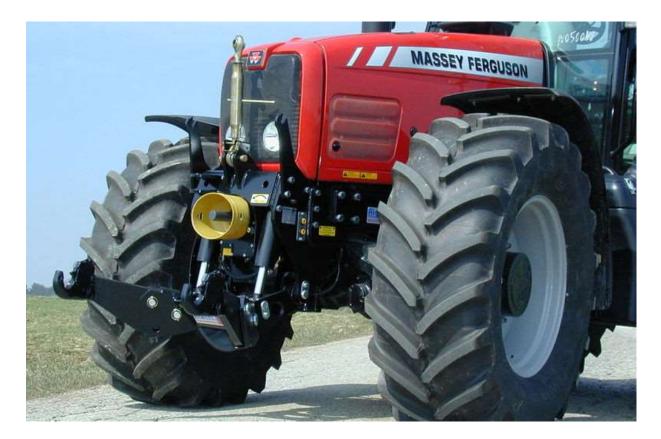

## <u>SERIES 7714 - 7726</u>

Front linkage: lifting force 42 kN Front PTO: 1000 r/min. clockwise rotation in driving direction Front PTO also fits for original MF-front linkage

#### <u> SERIES 6712S - 6718S</u>

Front linkage: lifting force 42 kN

Front PTO: 1000 r/min. clockwise rotation in driving direction