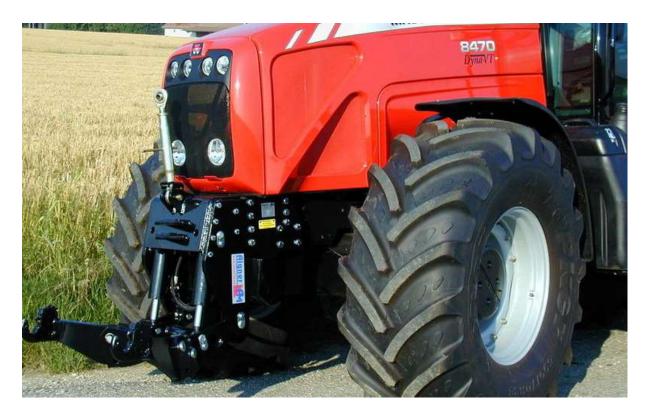

#### <u>SERIES 6497 & 6499</u>

Front linkage: lifting force 42 kN Front PTO: 1000 r/min. clockwise rotation in driving direction

<u>SERIES 5470</u> Front linkage: lifting force 42 kN Front PTO: 1000 r/min. clockwise rotation in driving direction

## SERIES 7400 & 6400 (6-CYLINDER)

**Front linkage:** lifting force 42 kN **Front PTO:** 1000 r/min. clockwise rotation in driving direction