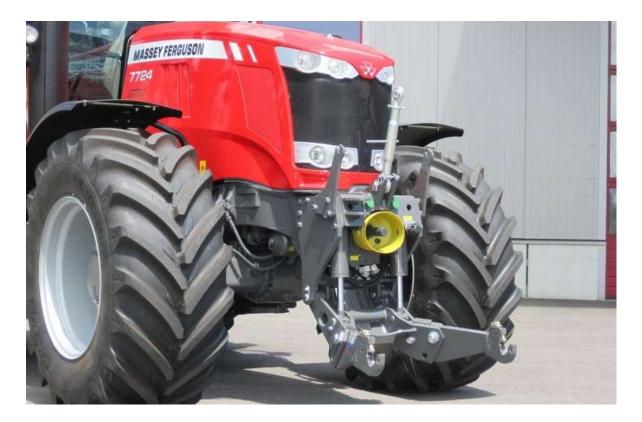

## <u>SERIES 7714 - 7726</u>

Front linkage: lifting force 42 kN Front PTO: 1000 r/min. clockwise rotation in driving direction Front PTO also fits for original MF-front linkage