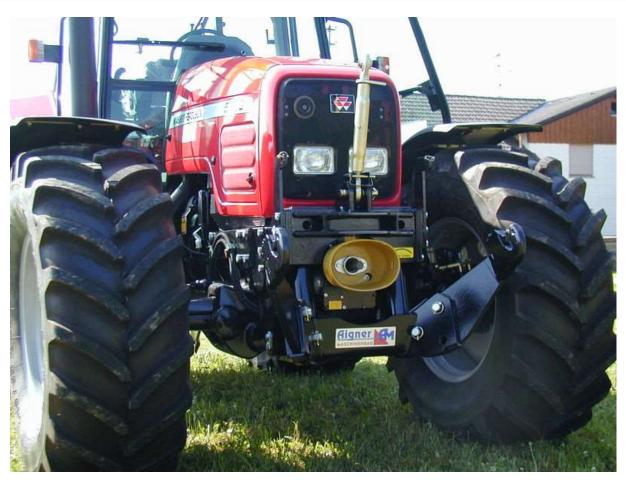

## <u>SERIES 5470 – 5480 & 6460 – 6470 TIER 3</u>

Front linkage: lifting force 42 kN

Front PTO: 1000 r/min. clockwise rotation in driving direction

<u>SERIES 5425 – 5460 & 6445 – 6455 TIER 3 – WITH STANDARD BONNET</u>

Front linkage: lifting force 30 kN

Front PTO: 1000 r/min. clockwise rotation in driving direction