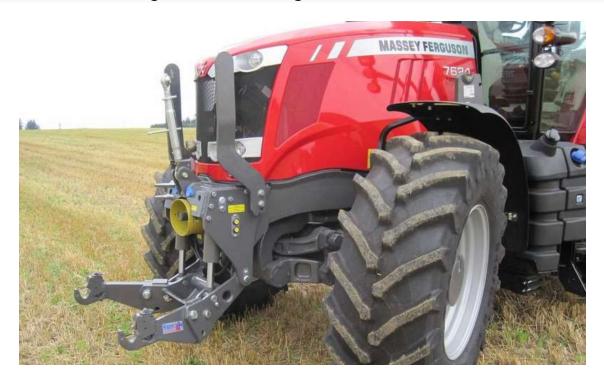

#### <u> SERIES 5608 - 5610</u>

**Front linkage:** lifting force 30 kN **Front PTO:** 1000 r/min. clockwise rotation in driving direction

<u>SERIES 7614 – 7624</u> Front linkage: lifting force 42 kN Front PTO: 1000 r/min. clockwise rotation in driving direction Front PTO also fits for original MF-front linkage