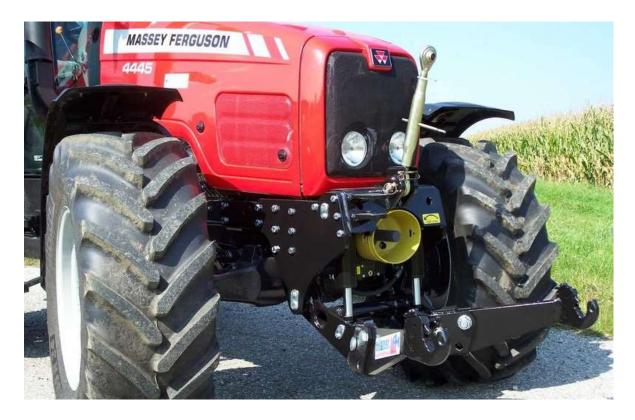

## <u>SERIES 5470 – 5480 & 6460 – 6470 TIER 3</u>

Front linkage: lifting force 42 kN

Front PTO: 1000 r/min. clockwise rotation in driving direction

<u>SERIES 5425 – 5460 & 6445 – 6455 TIER 3 – WITH STANDARD BONNET</u>