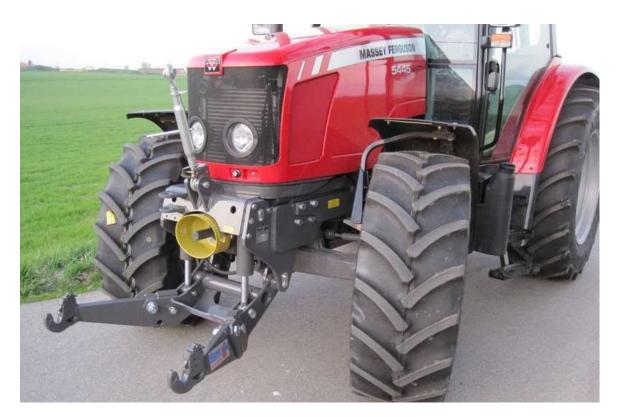

#### <u> SERIES 5410 – 5450</u>

Front linkage: lifting force 30 kN Front PTO: 1000 r/min. clockwise rotation in driving direction