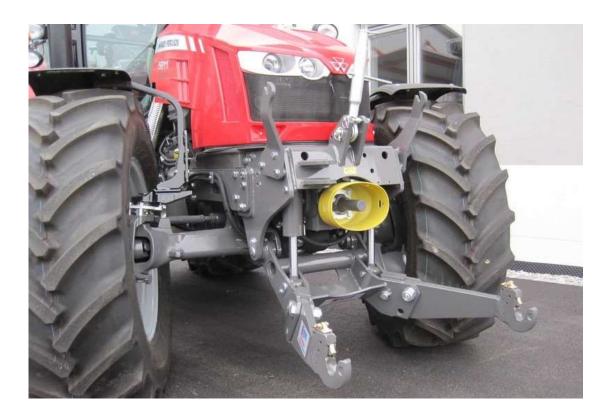

r/min. clockwise rotation in driving direction



<u>Series 4707 - 4709</u> **Front linkage:** lifting force 30 kN **Front PTO:** 1000 r/min. clockwise rotation in driving direction



<u>Series 3707 - 3710 - F/S/F/GE/WF</u>

Front linkage: lifting force 18 kN Front PTO: 1000 r/min. clockwise rotation in driving direction



## <u>SERIES 7714 - 7726</u>

Front linkage: lifting force 42 kN Front PTO: 1000 r/min. clockwise rotation in driving direction Front PTO also fits for original MF-front linkage



#### <u> SERIES 6712S - 6718S</u>

Front linkage: lifting force 42 kN

Front PTO: 1000 r/min. clockwise rotation in driving direction



#### <u>SERIES 5710S - 5713S / 5611 - 5613</u>

**Front linkage:** lifting force 32 kN **Front PTO:** 1000 r/min. clockwise rotation in driving direction



#### <u> SERIES 5608 - 5610</u>

**Front linkage:** lifting force 30 kN **Front PTO:** 1000 r/min. clockwise rotation in driving direction



<u>SERIES 7614 – 7624</u> Front linkage: lifting force 42 kN Front PTO: 1000 r/min. clockwise rotation in driving direction Front PTO also fits for original MF-front linkage



#### <u> SERIES 6612 – 6616</u>

Front linkage: lifting force 40 kN Front PTO: 1000 r/min. clockwise rotation in driving direction Front PTO also fits for original MF-front linkage



<u>SERIES 1547</u> Front linkage: lifting force 15 kN Front PTO: 1000 r/min. clockwise rotation in driving direction



#### <u> SERIES 5410 – 5450</u>

Front linkage: lifting force 30 kN Front PTO: 1000 r/min. clockwise rotation in driving direction



## SERIES 5425 - 5455 - WITH NEW FREE-VIE