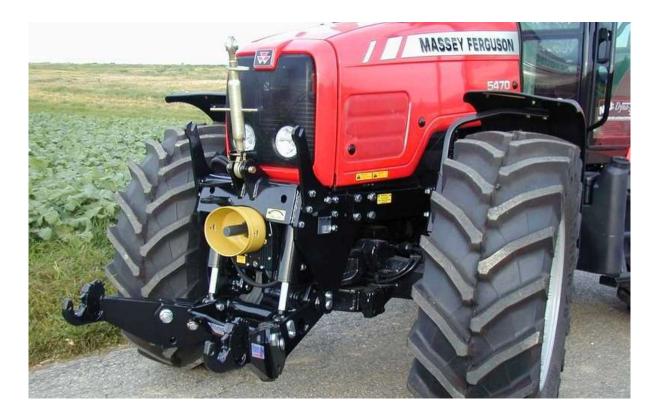

#### <u>SERIES 6497 & 6499</u>

Front linkage: lifting force 42 kN Front PTO: 1000 r/min. clockwise rotation in driving direction

<u>SERIES 5470</u> Front linkage: lifting force 42 kN Front PTO: 1000 r/min. clockwise rotation in driving direction