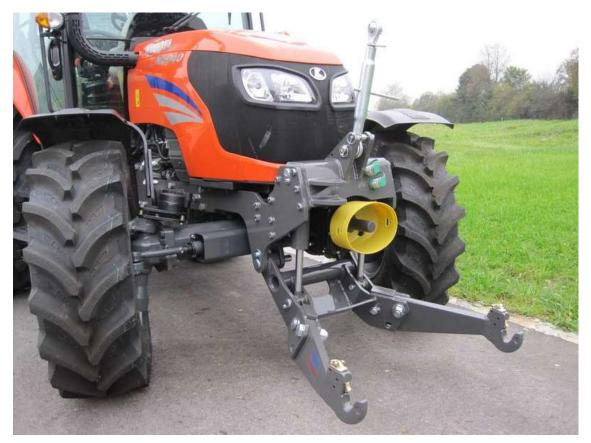

## <u>Series M 95 GX - M 135 GX (S) I - IV</u>

Front linkage: lifting force 30 kN Front PTO: 1000 r/min. clockwise rotation in driving direction