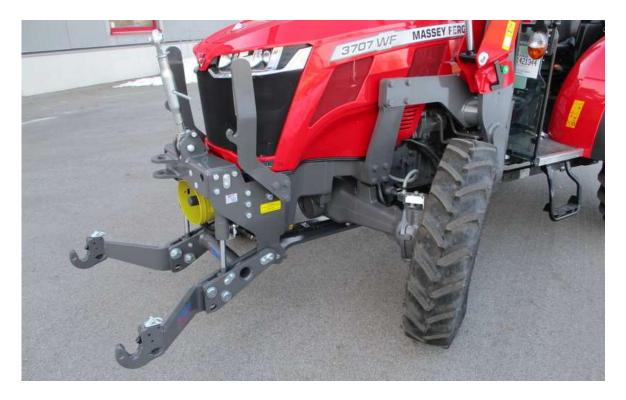

<u>Series 3707 - 3710 - F/S/F/GE/WF</u>

Front linkage: lifting force 18 kN Front PTO: 1000 r/min. clockwise rotation in driving direction