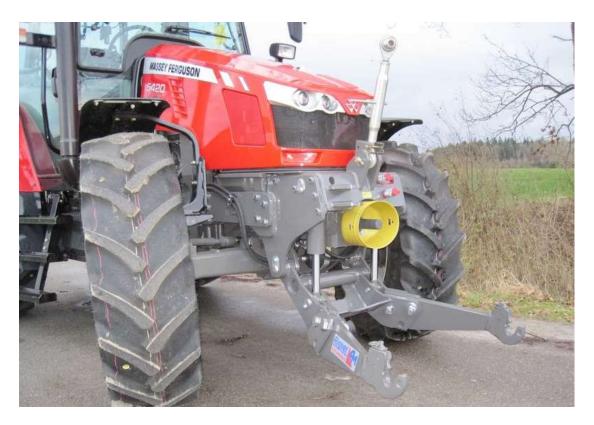

## <u>SERIES 5470 – 5480 & 6460 – 6470 TIER 3</u>

Front linkage: lifting force 42 kN

Front PTO: 1000 r/min. clockwise rotation in driving direction

<u>SERIES 5425 – 5460 & 6445 – 6455 TIER 3 – WITH STANDARD BONNET</u>