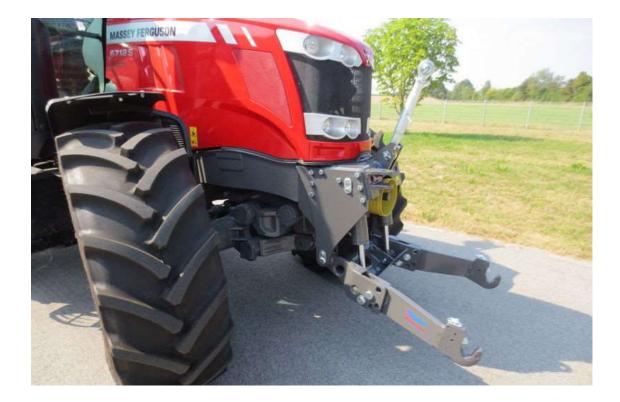

#### <u>SERIES 5710S - 5713S / 5611 - 5613</u>

**Front linkage:** lifting force 32 kN **Front PTO:** 1000 r/min. clockwise rotation in driving direction