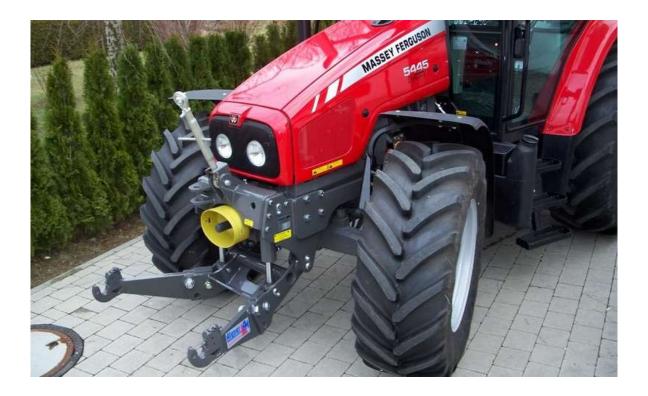

#### <u> SERIES 5410 – 5450</u>

Front linkage: lifting force 30 kN Front PTO: 1000 r/min. clockwise rotation in driving direction