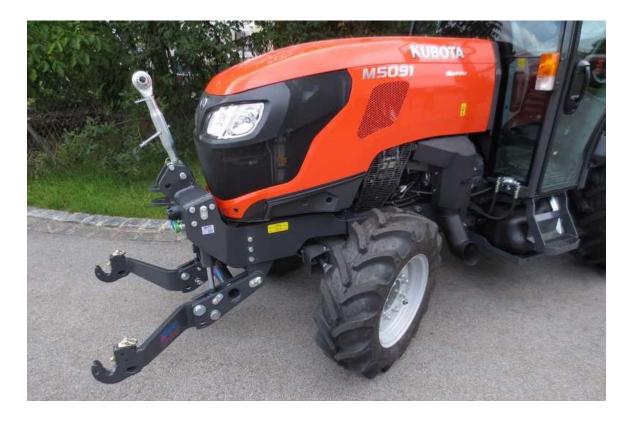

#### <u>SERIES M 5091 - 5111</u>

Front linkage: lifting force 30 kN Front PTO: 1000 r/min. clockwise rotation in driving direction