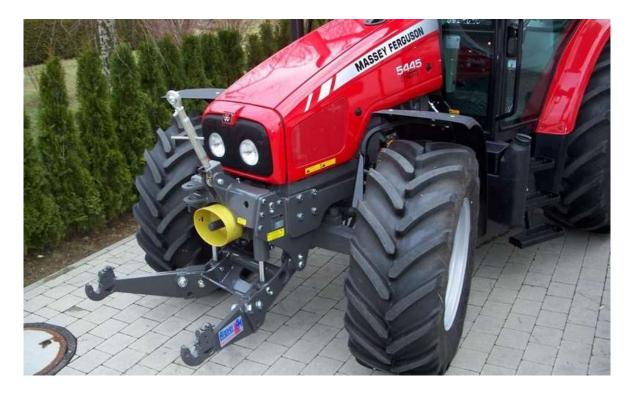

#### <u> SERIES 5410 – 5450</u>

Front linkage: lifting force 30 kN Front PTO: 1000 r/min. clockwise rotation in driving direction