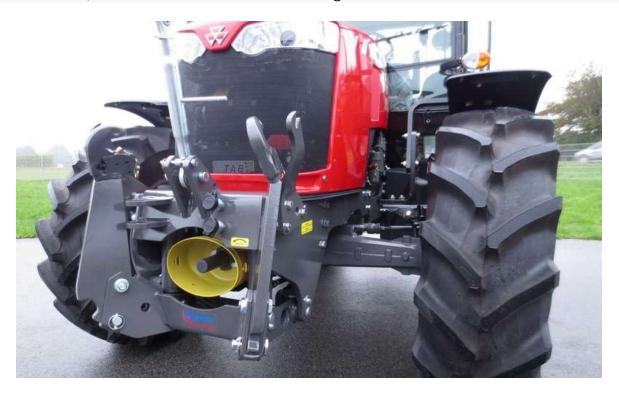

## <u>SERIES 6400 & 7400 - (6 CYLINDER) TIER3</u>

Front linkage: lifting force 42 kN Front PTO: 1000 r/min. clockwise rotation in driving direction Front PTO also fits for original MF-front linkage