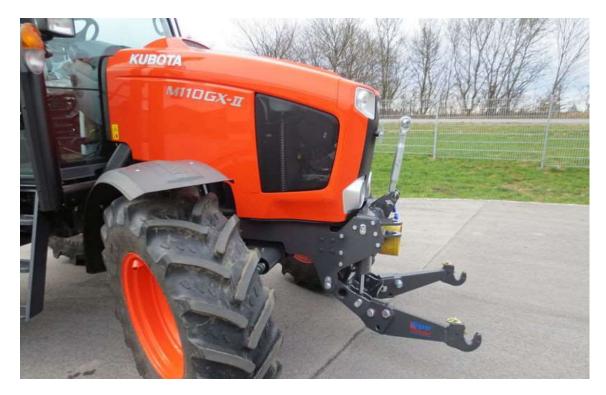

## <u>SERIES M 100 GX - M 110 GX</u>

Front linkage: lifting force 30 kN Front PTO: 1000 r/min. clockwise rotation in driving direction