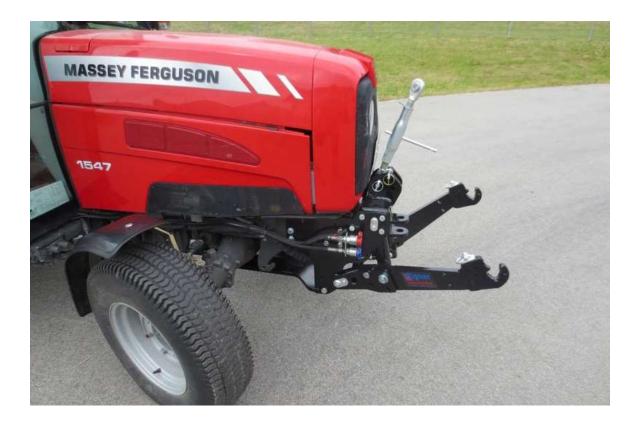

#### <u> SERIES 6612 – 6616</u>

Front linkage: lifting force 40 kN Front PTO: 1000 r/min. clockwise rotation in driving direction Front PTO also fits for original MF-front linkage

<u>SERIES 1547</u> Front linkage: lifting force 15 kN Front PTO: 1000 r/min. clockwise rotation in driving direction