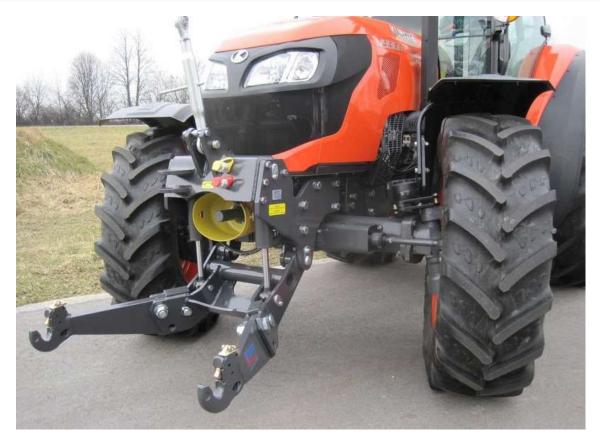

0 / ST 341 - 401

Front linkage: lifting force 8 kN

Front PTO: 1000 r/min. clockwise rotation in driving direction



#### <u>SERIES M 4062 - M 4072</u>

**Front linkage:** lifting force 24 kN **Front PTO:** 1000 r/min. clockwise rotation in driving direction



## <u>SERIES M 5071N - 5101N</u>

Front linkage: lifting force 18 kN Front PTO: 1000 r/min. clockwise rotation in driving direction



#### <u>SERIES M 5091 - 5111</u>

Front linkage: lifting force 30 kN Front PTO: 1000 r/min. clockwise rotation in driving direction



#### <u>SERIES M 6060 - 7060</u> Front linkage: lifting force 30 kN Front PTO: 1000 r/min. clockwise rotation in driving direction



## <u> SERIES M 8560 - 9960</u>

Front linkage: lifting force 30 kN Front PTO: 1000 r/min. clockwise rotation in driving direction



## <u>SERIES M 100 GX - M 110 GX</u>

Front linkage: lifting force 30 kN Front PTO: 1000 r/min. clockwise rotation in driving direction



#### <u>M 95 GX III/IV - 135 GX III/IV</u> Front linkage: lifting force 30 kN Front PTO: 1000 r/min. clockwise rotation in driving direction



## <u>Series M 95 GX - M 135 GX (S) I - IV</u>

Front linkage: lifting force 30 kN Front PTO: 1000 r/min. clockwise rotation in driving direction



#### Series M 8540 Narrow

Front linkage: lifting force 18 kN Front PTO: 1000 r/min. clockwise rotation in driving direction



# <u>SERIES M 6040 - 7040 NARROW</u>

Front linkage: lifting force 18 kN Front PTO: 1000 r/min. clockwise rotation in driving direction



## <u>SERIES M 6040 - 9540</u>

Front linkage: lifting force 24 kN Front PTO: 1000 r/min. clockwise