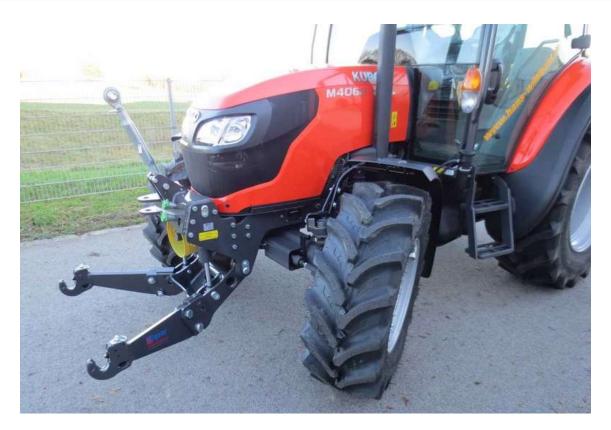

#### <u>SERIES M 4062 - M 4072</u>

**Front linkage:** lifting force 24 kN **Front PTO:** 1000 r/min. clockwise rotation in driving direction