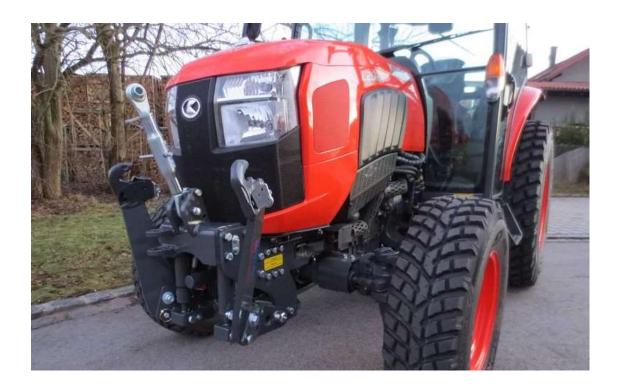

#### <u>SERIES M 4062 - M 4072</u>

**Front linkage:** lifting force 24 kN **Front PTO:** 1000 r/min. clockwise rotation in driving direction