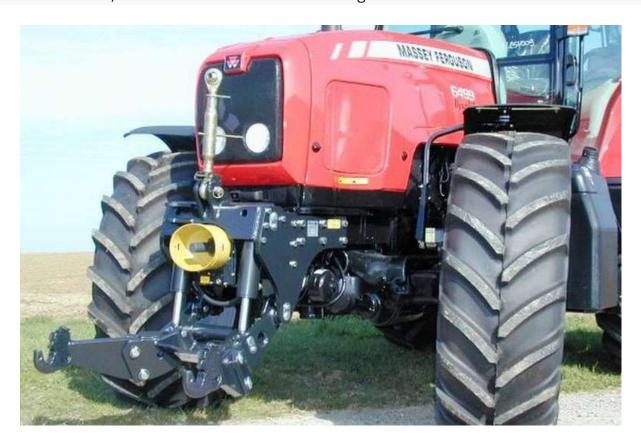

#### <u>SERIES 6497 & 6499</u>

Front linkage: lifting force 42 kN Front PTO: 1000 r/min. clockwise rotation in driving direction

<u>SERIES 5470</u> Front linkage: lifting force 42 kN Front PTO: 1000 r/min. clockwise rotation in driving direction