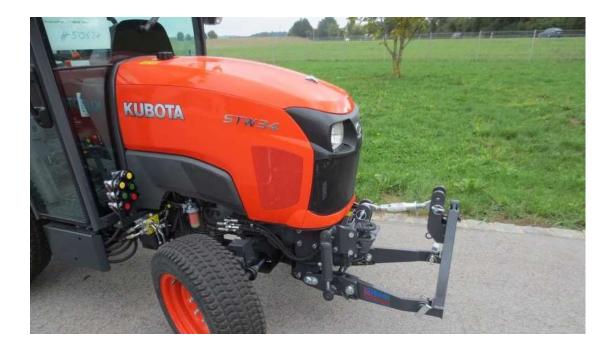

#### SERIES STW 34 - 40 / ST 341 - 401

Front linkage: lifting force 8 kN

Front PTO: 1000 r/min. clockwise rotation in driving direction