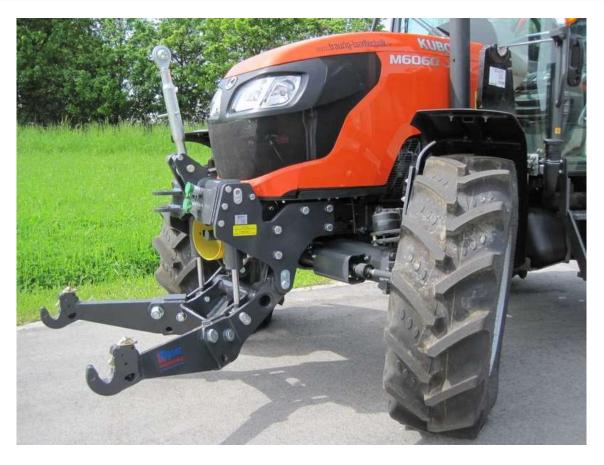

#### <u>SERIES M 6060 - 7060</u> Front linkage: lifting force 30 kN Front PTO: 1000 r/min. clockwise rotation in driving direction