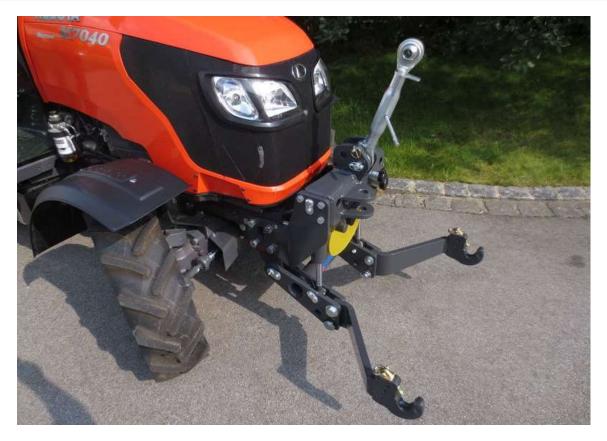

# <u>SERIES M 6040 - 7040 NARROW</u>

Front linkage: lifting force 18 kN Front PTO: 1000 r/min. clockwise rotation in driving direction