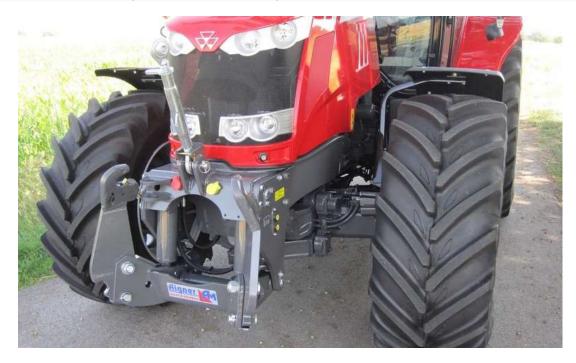

#### <u>SERIES 6497 & 6499</u>

Front linkage: lifting force 42 kN Front PTO: 1000 r/min. clockwise rotation in driving direction

<u>SERIES 5470</u> Front linkage: lifting force 42 kN Front PTO: 1000 r/min. clockwise rotation in driving direction