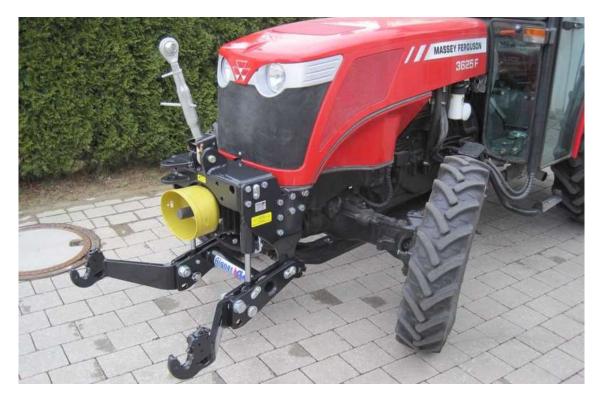

## <u>SERIES 3625 – 3655 F / N / S / GE</u>

Front linkage: lifting force 18 kN Front PTO: 1000 r/min. clockwise rotation in driving direction