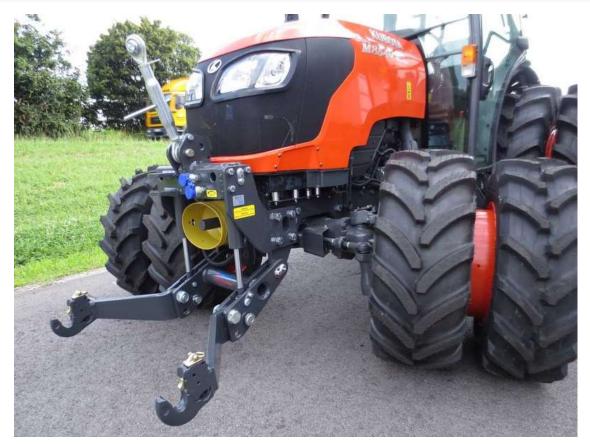

## <u>Series M 95 GX - M 135 GX (S) I - IV</u>

Front linkage: lifting force 30 kN Front PTO: 1000 r/min. clockwise rotation in driving direction